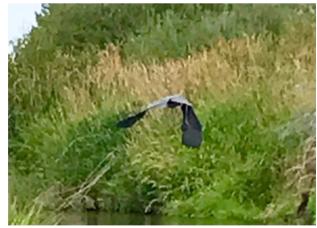

# A Family Adventure

Enjoy a quiet, reflective time alone or, take the family for an easily navigable trip on the Little Deschutes River. Anchor the boats for a swim or floating picnic, or just to stretch your legs. You may see blue herons, osprey, crawfish, and frogs, on this trip that seems to be miles from civilization. You may very well be the only ones on the river.