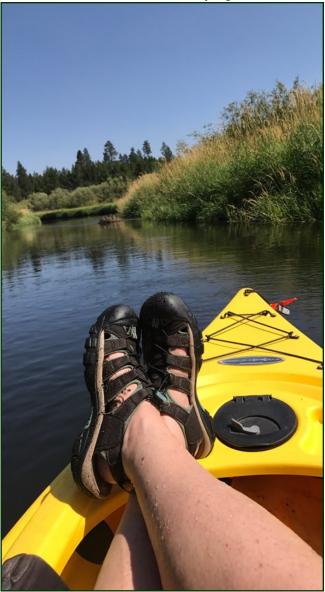

# A Family Adventure

Enjoy a quiet, reflective time alone or, take the family for an easily navigable trip on the Little Deschutes River. Anchor the boats for a swim or floating picnic, or just to stretch your legs. You may see blue herons, osprey, crawfish, and frogs, on this trip that seems to be miles from civilization. You may very well be the only ones on the river.

## What to Bring:

Water, sunscreen, mosquito repellent, snacks or lunch, water shoes, waterproof camera, binoculars, fishing gear, and an anchor - there are only a couple of places you can beach your kayak.