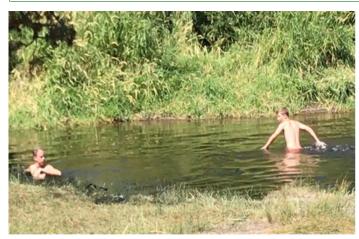

# A Family Adventure

Enjoy a quiet, reflective time alone or, take the family for an easily navigable trip on the Little Deschutes River. Anchor the boats for a swim or floating picnic, or just to stretch your legs. You may see blue herons, osprey, crawfish, and frogs, on this trip that seems to be miles from civilization. You may very well be the only ones on the river.

Before you start, try out the rope swing at Leona Park!