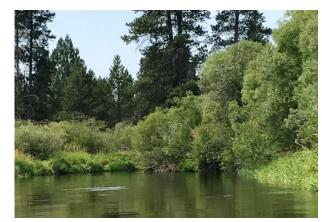

# A Family Adventure

Enjoy a quiet, reflective time alone or, take the family for an easily navigable trip on the Little Deschutes River. Anchor the boats for a swim or floating picnic, or just to stretch your legs. You may see blue herons, osprey, crawfish, and frogs, on this trip that seems to be miles from civilization. You may very well be the only ones on the river.